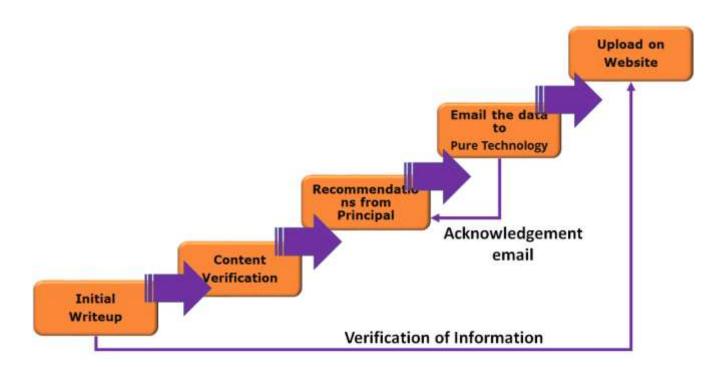

Survey No. 27/A/1/2C, Village Varale, Near Talegaon Railway Station, Tal. Maval, Dist. Pune 410 507, Ph.No. 020 48522561, 565,566 Web Site: www.dypcoei.edu.in, Email: principal.dypcoei@dypatilef.com

While updating the data the for-institute website there are five phases:

Information Related with Dr. D. Y. Patil Educational Federation and @ DYPCOEI
must be approved by the management. All information communicated to
Pure Technology must be kept in CC for the Management.

Survey No. 27/A/1/2C, Village Varale, Near Talegaon Railway Station, Tal. Maval, Dist. Pune 410 507, Ph.No. 020 48522561, 565,566 Web Site: www.dypcoei.edu.in, Email: principal.dypcoei@dypatilef.com

- 2. Information Related faculty must be provided by the HR section to **Pure Technology** and must be kept in CC for the Principal and Management.
- 3. Information of left faculty must be withdrawn from website immediately after the relieving process of the respective faculty.
- 4. Outdated Information must be withdrawn from website immediately after the last date of the respective information.
- 5. Uniformity of information must be maintained for all departments