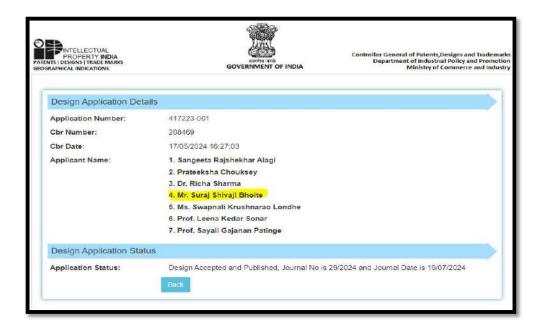

### **Patent**

Mr. Suraj Bhoite, Assistant Professor, Department of Artificial Intelligence and Data Science published Patent on "Blockchain Based Medical Data Storing Device" on 19th July 2024.

Survey No. 27/A/1/2C, Varale Campus, Near Talegaon Railway Station, Tal. Maval, Dist. Pune 410 507, Ph: 020 48522561, 565,566 Web Site: www.dypcoei.edu.in, Email: principal.dypcoei@dypatilef.com