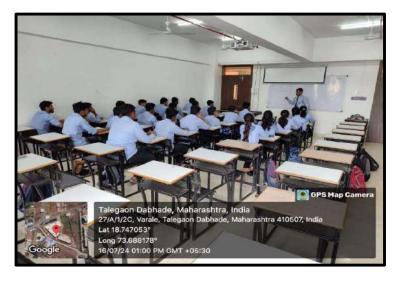

### EXPERT SESSION "Unlocking Cloud Computing and DevOps with AWS"

Mr. Prashant Narawade, Mr Tejas Joshi (Software Engineer, Winjit, Pune) delivered an Expert lecture on "Unlocking Cloud Computing and DevOps with AWS" on 13th July 2024.

### Summary:

The session was attended by 120 + students from the Artificial Intelligence and Data Science Department.

In this Session following important topics are covered –

- 1. Introduction to Cloud Computing
- 2. Overview of AWS
- 3. Why AWS?
- 4. Introduction to DevOps
- 5. Key DevOps Tools
- 6. Integration with AWS