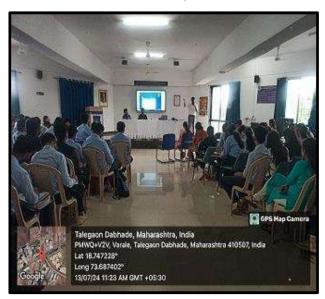

### Summary:

The session was attended by 120 + students from the Artificial Intelligence and Data Science Department.

In this Session following important topics are covered –

- 1. Introduction to Cloud Computing
- 2. Overview of AWS
- 3. Why AWS?
- 4. Introduction to DevOps
- 5. Key DevOps Tools
- 6. Integration with AWS

The audience listening to an Expert Mr. Prashant Narawade

Survey No. 27/A/1/2C, Varale Campus, Near Talegaon Railway Station, Tal. Maval, Dist. Pune 410 507, Ph: 020 48522561, 565,566 Web Site: <a href="www.dypcoei.edu.in">www.dypcoei.edu.in</a>, Email: <a href="mailto:principal.dypcoei@dypatilef.com">principal.dypcoei@dypatilef.com</a>