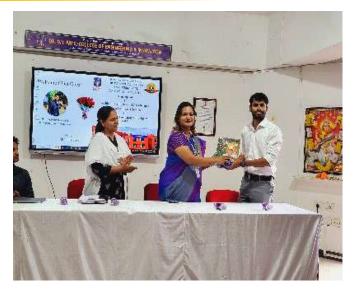

### EXPERT SESSION "Unlocking Cloud Computing and DevOps with AWS"

Mr. Prashant Narawade, Mr Tejas Joshi (Software Engineer, Winjit, Pune) delivered an Expert lecture on "Unlocking Cloud Computing and DevOps with AWS" on 13th July 2024.

The interactive workshop led by industry experts Mr. Prasant Narawade and Mr. Tejas Joshi was well-received by the students.