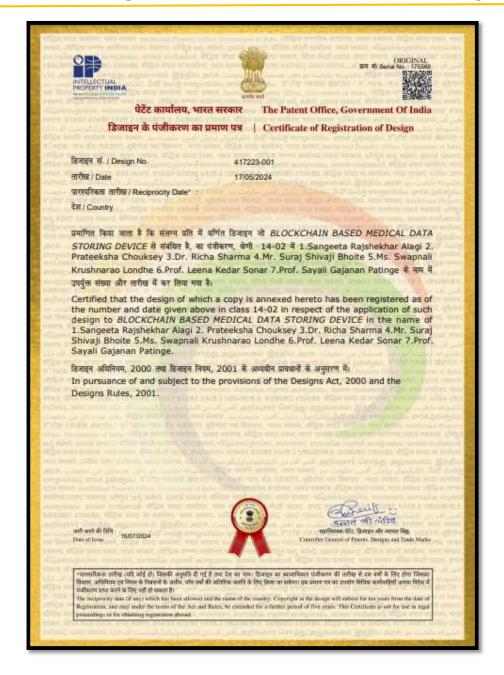

### **Patent**

Mr. Suraj Bhoite, Assistant Professor, Department of Artificial Intelligence and Data Science published Patent on "Blockchain Based Medical Data Storing Device" on 19th July 2024.

Survey No. 27/A/1/2C, Varale Campus, Near Talegaon Railway Station, Tal. Maval, Dist. Pune 410 507, Ph: 020 48522561, 565,566 Web Site: www.dypcoei.edu.in, Email: principal.dypcoei@dypatilef.com