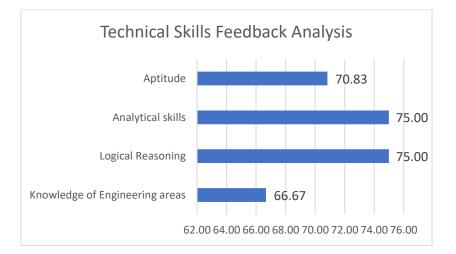

## Employers Feedback Analysis AY 2022-23

| Name of Employer | Knowledge<br>of<br>Engineering<br>areas | Logical<br>Reasoning | Analytical<br>skills | Aptitude |
|------------------|-----------------------------------------|----------------------|----------------------|----------|
| Time Chain Labs  | 3                                       | 2                    | 3                    | 2        |
| Quality Kiosk    | 3                                       | 3                    | 4                    | 3        |
| QSPider          | 2                                       | 3                    | 3                    | 3        |
| Tap Academy      | 2                                       | 3                    | 2                    | 4        |
| Pune DAO         | 3                                       | 4                    | 4                    | 3        |
| CodmoTEch        | 3                                       | 3                    | 2                    | 2        |
|                  | 16                                      | 18                   | 18                   | 17       |
|                  | 66.67                                   | 75.00                | 75.00                | 70.83    |

## Technical Skills Feedback Analysis

- 1. Value Added Programs given to the students to give latest technical Knowledge
- 2. Pre-placement Training implemented from FE to BE classes

PRINCIPAL