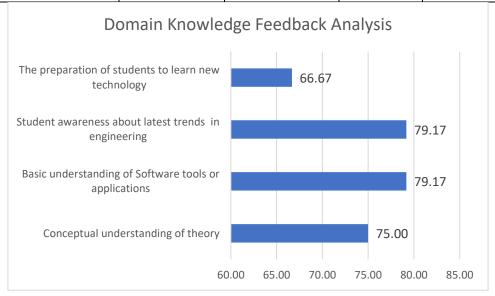

# Employers Feedback Analysis AY 2022-23 Domain Knowledge Feedback Analysis

| Name of Employer | Conceptual<br>understanding<br>of theory | Basic<br>understanding of<br>Software tools or<br>applications | Student<br>awareness<br>about latest<br>trends in<br>engineering | The<br>preparation<br>of students<br>to learn new<br>technology |
|------------------|------------------------------------------|----------------------------------------------------------------|------------------------------------------------------------------|-----------------------------------------------------------------|
| Time Chain Labs  | 2                                        | 2                                                              | 3                                                                | 2                                                               |
| Quality Kiosk    | 4                                        | 4                                                              | 3                                                                | 2                                                               |
| QSPider          | 3                                        | 4                                                              | 2                                                                | 2                                                               |
| Tap Academy      | 3                                        | 2 4                                                            |                                                                  | 2                                                               |
| Pune DAO         | 2                                        | 3                                                              | 3                                                                | 4                                                               |
| CodmoTEch        | 4                                        | 4                                                              | 4                                                                | 4                                                               |
|                  | 18                                       | 19                                                             | 19                                                               | 16                                                              |
|                  | 75.00                                    | 79.17                                                          | 79.17                                                            | 66.67                                                           |