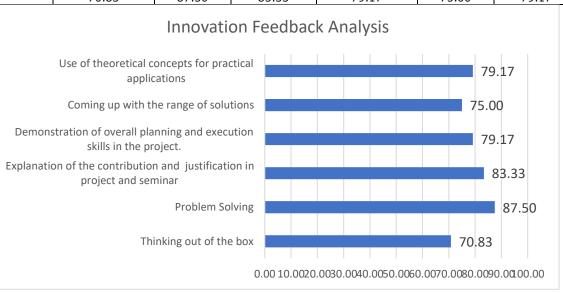

## Employers Feedback Analysis AY 2022-23

| Name of<br>Employer | Thinking out<br>of the box | Problem<br>Solving | Explanation<br>of the<br>contributio<br>n and<br>justificatio<br>n in project<br>and<br>seminar | Demonstratio<br>n of overall<br>planning and<br>execution<br>skills in the<br>project. | Coming<br>up with<br>the range<br>of<br>solutions | Use of<br>theoretical<br>concepts<br>for<br>practical<br>application<br>s |
|---------------------|----------------------------|--------------------|-------------------------------------------------------------------------------------------------|----------------------------------------------------------------------------------------|---------------------------------------------------|---------------------------------------------------------------------------|
| Time Chain<br>Labs  | 3                          | 4                  | 3                                                                                               | 3                                                                                      | 3                                                 | 4                                                                         |
| Quality<br>Kiosk    | 3                          | 4                  | 2                                                                                               | 2                                                                                      | 3                                                 | 4                                                                         |
| QSPider             | 2                          | 3                  | 3                                                                                               | 3                                                                                      | 2                                                 | 2                                                                         |
| Tap<br>Academy      | 3                          | 4                  | 4                                                                                               | 4                                                                                      | 4                                                 | 3                                                                         |
| Pune DAO            | 3                          | 3                  | 4                                                                                               | 3                                                                                      | 3                                                 | 3                                                                         |
| CodmoTEc<br>h       | 3                          | 3                  | 4                                                                                               | 4                                                                                      | 3                                                 | 3                                                                         |
|                     | 17                         | 21                 | 20                                                                                              | 19                                                                                     | 18                                                | 19                                                                        |
|                     | 70.83                      | 87.50              | 83.33                                                                                           | 79.17                                                                                  | 75.00                                             | 79.17                                                                     |

## Innovation Feedback Analysis

- 1. New lab has been set for Research Innovation and Incubation projects
- 2. More hands on training sessions have been planned