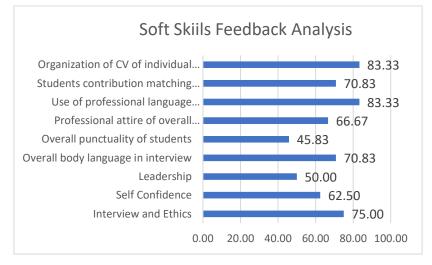

## Soft-skill Feedback Analysis

| Name of<br>Employer | Interview<br>and<br>Ethics | Self<br>Confidence | Leadership | Overall<br>body<br>language<br>in<br>interview | Overall<br>punctuality<br>of students | Professional<br>attire of<br>overall<br>students for<br>interview | Use of<br>professional<br>language<br>during<br>interviews | Students<br>contribution<br>matching<br>with those<br>mentioned<br>in CV | Organization<br>of CV of<br>individual<br>student |
|---------------------|----------------------------|--------------------|------------|------------------------------------------------|---------------------------------------|-------------------------------------------------------------------|------------------------------------------------------------|--------------------------------------------------------------------------|---------------------------------------------------|
| Time Chain<br>Labs  | 3                          | 2                  | 1          | 3                                              | 2                                     | 2                                                                 | 3                                                          | 4                                                                        | 4                                                 |
| Quality<br>Kiosk    | 4                          | 4                  | 2          | 2                                              | 1                                     | 1                                                                 | 3                                                          | 3                                                                        | 3                                                 |
| QSPider             | 2                          | 2                  | 3          | 3                                              | 4                                     | 3                                                                 | 3                                                          | 4                                                                        | 3                                                 |
| Tap<br>Academy      | 2                          | 2                  |            | 4                                              |                                       | 4                                                                 | 3                                                          |                                                                          | 3                                                 |
| Pune DAO            | 3                          | 4                  | 4          | 3                                              | 2                                     | 2                                                                 | 4                                                          | 3                                                                        | 4                                                 |
| CodmoTEch           | 4                          | 1                  | 2          | 2                                              | 2                                     | 4                                                                 | 4                                                          | 3                                                                        | 3                                                 |
|                     | 18                         | 15                 | 12         | 17                                             | 11                                    | 16                                                                | 20                                                         | 17                                                                       | 20                                                |
|                     | 75.00                      | 62.50              | 50.00      | 70.83                                          | 45.83                                 | 66.67                                                             | 83.33                                                      | 70.83                                                                    | 83.33                                             |

- 1. Efforts have been taken to make awareness of punctuality
- 2. Leadership management programs organised