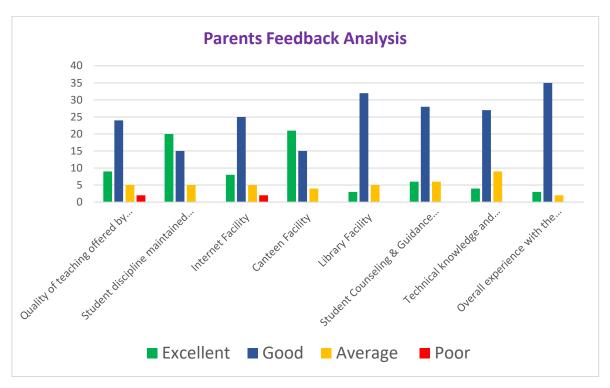

# Parents Feedback Analysis AY 2022-23 and ATR

| Sr. No. | Question Asked              | Excellent | Good  | Average | Poor | Total |
|---------|-----------------------------|-----------|-------|---------|------|-------|
| 1.      | Quality of teaching offered |           |       |         |      |       |
|         | by the institute            | 9         | 24    | 5       | 2    | 40    |
| 2.      | Student discipline          |           |       |         |      | 40    |
|         | maintained by the institute | 20        | 15    | 5       | 0    |       |
| 3.      | Internet Facility           | 8         | 25    | 5       | 2    | 40    |
| 4.      | Canteen Facility            | 21        | 15    | 4       | 0    | 40    |
| 5.      | Library Facility            | 3         | 32    | 5       | 0    | 40    |
| 6.      | Student Counseling &        |           |       |         |      | 40    |
|         | Guidance by institute       | 6         | 28    | 6       | 0    |       |
| 7.      | Technical knowledge and     |           |       |         |      | 40    |
|         | communication skills        |           |       |         |      |       |
|         | acquired by your ward       | 4         | 27    | 9       | 0    |       |
| 8.      | Overall experience with the |           |       |         |      | 40    |
|         | ward's department.          | 3         | 35    | 2       | 0    |       |
|         |                             |           |       |         |      |       |
|         |                             | 74        | 201   | 41      | 4    |       |
|         |                             |           |       |         |      |       |
|         |                             | 23.13     | 62.81 | 12.81   | 1.25 |       |