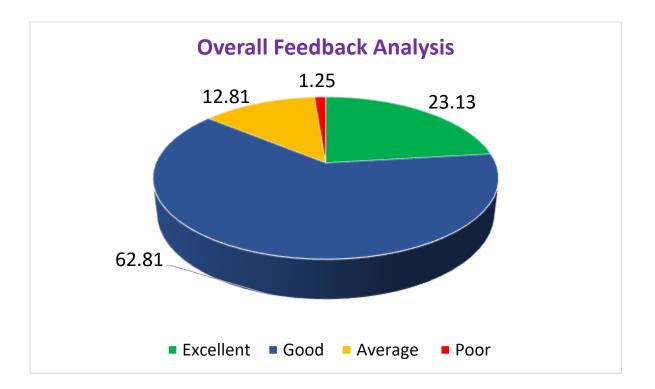

# Parents Feedback Analysis AY 2022-23 and ATR

| Sr. No. | Question Asked              | Excellent | Good  | Average | Poor | Total |
|---------|-----------------------------|-----------|-------|---------|------|-------|
| 1.      | Quality of teaching offered |           |       |         |      |       |
|         | by the institute            | 9         | 24    | 5       | 2    | 40    |
| 2.      | Student discipline          |           |       |         |      | 40    |
|         | maintained by the institute | 20        | 15    | 5       | 0    |       |
| 3.      | Internet Facility           | 8         | 25    | 5       | 2    | 40    |
| 4.      | Canteen Facility            | 21        | 15    | 4       | 0    | 40    |
| 5.      | Library Facility            | 3         | 32    | 5       | 0    | 40    |
| 6.      | Student Counseling &        |           |       |         |      | 40    |
|         | Guidance by institute       | 6         | 28    | 6       | 0    |       |
| 7.      | Technical knowledge and     |           |       |         |      | 40    |
|         | communication skills        |           |       |         |      |       |
|         | acquired by your ward       | 4         | 27    | 9       | 0    |       |
| 8.      | Overall experience with the |           |       |         |      | 40    |
|         | ward's department.          | 3         | 35    | 2       | 0    |       |
|         |                             |           |       |         |      |       |
|         |                             | 74        | 201   | 41      | 4    |       |
|         |                             |           |       |         |      |       |
|         |                             | 23.13     | 62.81 | 12.81   | 1.25 |       |